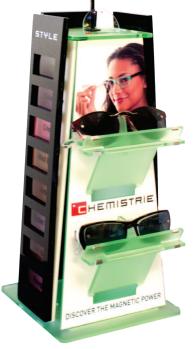

## The **Chemistrie**<sup>™</sup> **Accelerator Package** includes:

- Point of Purchase (POP) display
  - 2 demo frames
  - All 24 Chemistrie<sup>™</sup> sunlens colors
  - Crystal wheel with all 12 Swarovski crystal colors
- 109 pairs of Chemistrie<sup>™</sup> sunleses in various base curves
  - 57 solids
  - 29 mirrors
  - 16 gradients
- 19 pairs of Chemistrie Blue computer lenses
- 4 pairs of Chemistrie 3D lenses
- 77 titanium bridges
  - Black, bronze, gold, gunmetal and silver
  - Sizes rangings from 26mm to 38mm
- 120 magnets (enough for 30 pairs of Chemistrie<sup>™</sup> lenses)
  - Gold, gunmetal and silver
- 50 Chemistrie<sup>™</sup> cases and microfiber cleaning cloths
- Custom Chemistrie<sup>™</sup> assembly tools and accessories
- On-site training session
  - Consumer selling techniques
  - Chemistrie<sup>™</sup> magnetic lens layering system assembly